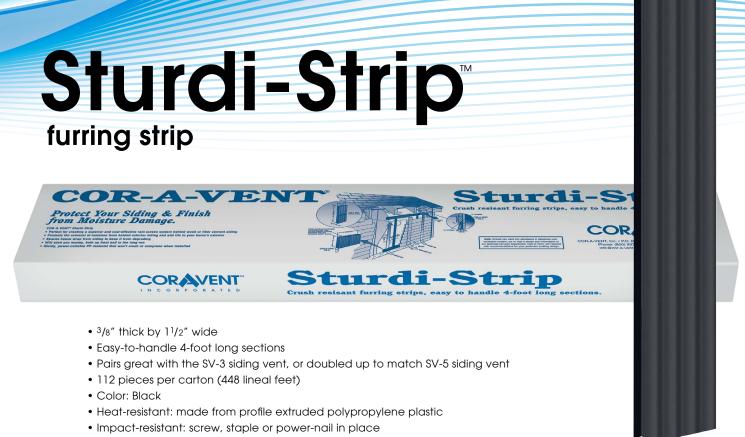

- Crush-resistant: Will not compress like "drainage mat" products
- James Hardie<sup>®</sup> recommended, unlike "drainage mat" products

(see: http://www.jameshardiecommercial.com/pdf/HardiePanel-Rainscreen-Quick-Reference-Guide.pdf)

## Q: How many Sturdi-Strips do I need?

A: On stud spacing with 16-inch centers, you would need 1 linear foot of Sturdi-Strip for every square foot of wall  $\rightarrow$  for 500 square feet of wall, you would need 500 lineal feet of Sturdi-Strips. For 2-foot on center spacing, you would need 80% of that number – or take your square foot total and multiply by 0.8  $\rightarrow$  for 500 square feet of wall, you would need 400 lineal feet of Sturdi-Strips.