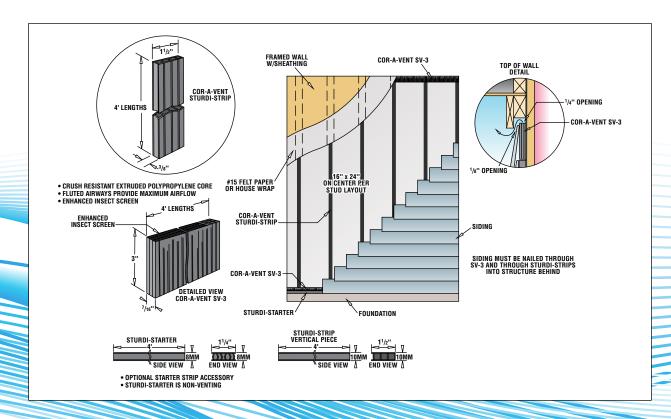

## Q: How much SV-3 do I need?

A: SV-3 runs linearly along the top and bottom of the wall, as well as above and below windows or doors. Take the total length of all walls and multiply by 2 (for top and bottom), then account for above and below wall penetrations to determine how many linear feet of SV-3 you will need.