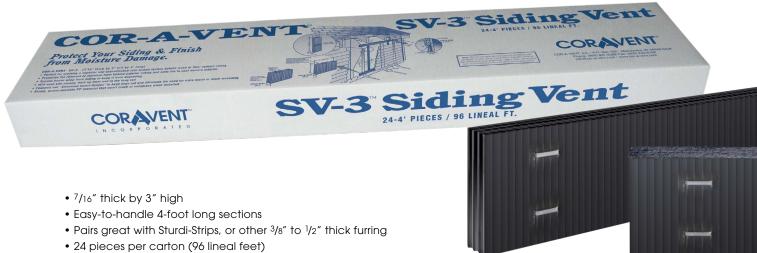

## SV-3 Siding Vent

- Color: Black
- Heat-resistant: made from profile extruded polypropylene plastic
- Impact-resistant: screw, staple or power-nail in place
- Crush-resistant: Will not compress like "drainage mat" products
- James Hardie® recommended, unlike "drainage mat" products