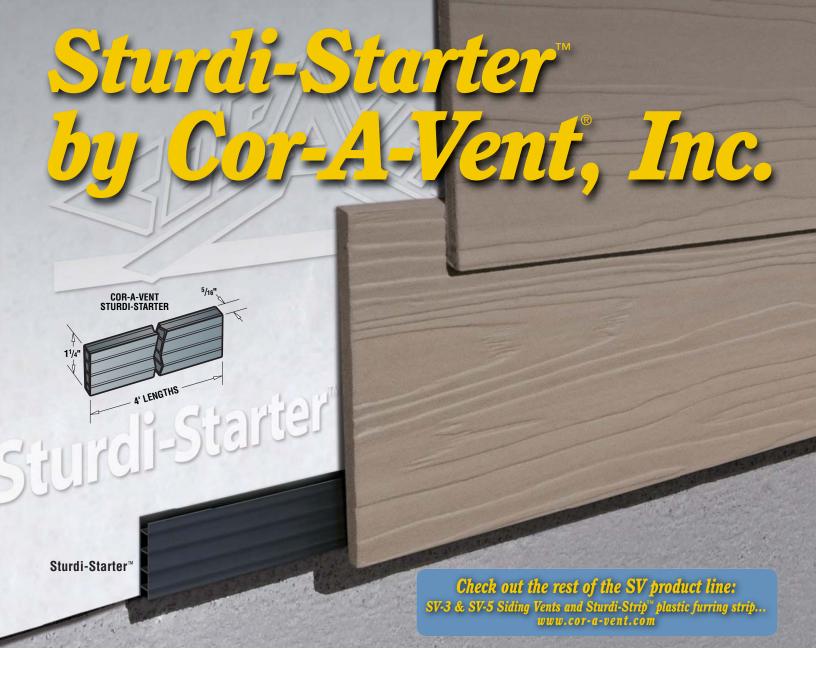

**Sturdi-Starter**<sup>TM</sup> is a 4-foot long x  $1^1/4^{T}$  wide x  $5/16^{T}$  thick (8 mm) profile extruded polypropylene plastic strip used as a starter strip behind the first course of fiber cement siding. Sturdi-Starter<sup>TM</sup> replaces strips ripped from good planks of siding, saving the installer money and materials, time on the job and extra labor.

## Sturdi-Starter™:

- A prefabricated starter strip for use behind the first course of fiber cement siding, as well as above windows and doors.
- Saves money, time and labor no more cutting starter strips from good planks of siding
- Durable and impact resistant Power nailable or install with staples or screws (use siding manufacturer's recommended fastener)
- Easy-to-handle 4-foot strips install fast and clean
- Made with heat resistant <sup>5</sup>/16" (8 mm) thick polypropylene plastic – lifetime warranty