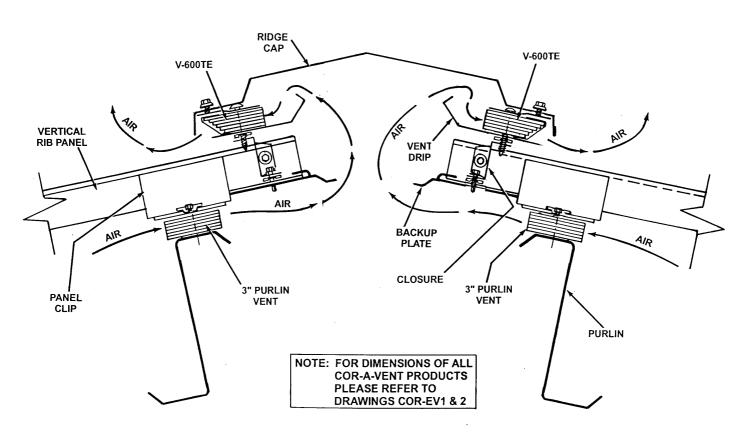

©2006 COR-A-VENT, INC.

|                                                       | P.O. BC  | X 428. MISH | VENT, INC.<br>AWAKA, IN 4654<br>37-8368 | 16-0428     |
|-------------------------------------------------------|----------|-------------|-----------------------------------------|-------------|
| SCALE:                                                | 44.04.00 | APPROVED BY | G. SELLS                                | DRAWN BY SR |
| DATE: 11-01-06 COR-A-VENT 3" PURLIN VENT W/METAL ROOF |          |             |                                         | FTAL ROOF   |
|                                                       |          |             | OATING RIDGE                            |             |
| ARCHITECT REFERENCE DRAWING                           |          |             | COR-MTL7E                               |             |