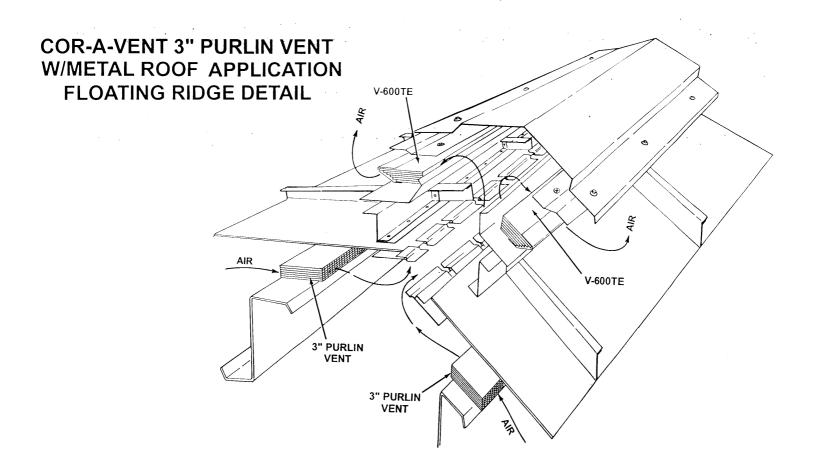

©2006 COR-A-VENT, INC.

|                                                       | P.O. BC  | X 428. MISH | VENT, INC.<br>AWAKA, IN 4654<br>37-8368 | 16-0428     |
|-------------------------------------------------------|----------|-------------|-----------------------------------------|-------------|
| SCALE:                                                | 44.04.00 | APPROVED BY | G. SELLS                                | DRAWN BY SR |
| DATE: 11-01-06 COR-A-VENT 3" PURLIN VENT W/METAL ROOF |          |             |                                         | FTAL ROOF   |
|                                                       |          |             | OATING RIDGE                            |             |
| ARCHITECT REFERENCE DRAWING                           |          |             | COR-MTL7E                               |             |