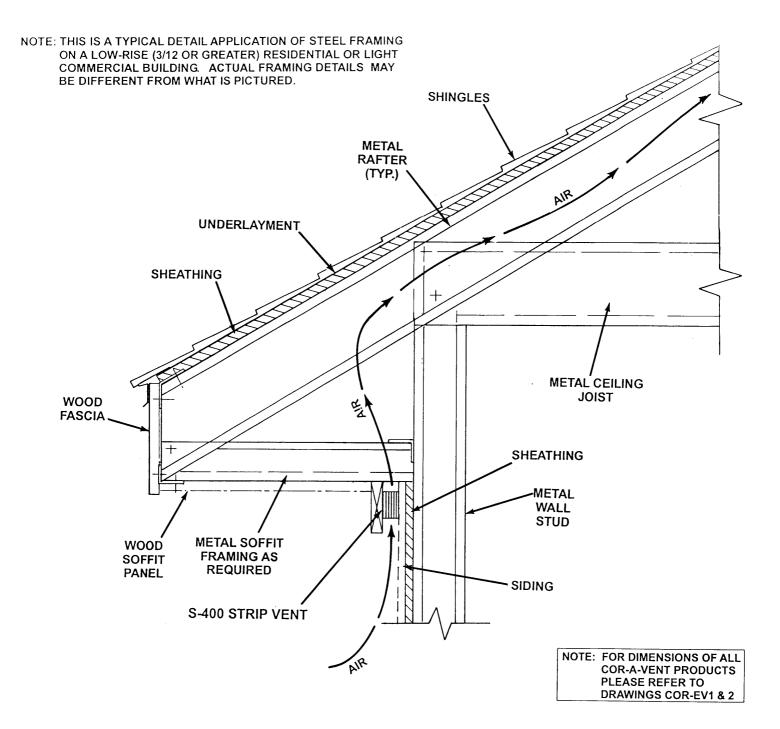

## COR-A-VENT S-400 STRIP VENT WITH STEEL FRAMING DETAIL

"This material may be duplicated only for the purposes of specifying Cor-A-Vent products. No permission is given to duplicate or otherwise copy this material for any other purpose without the express written permission of Cor-A-Vent, Inc."