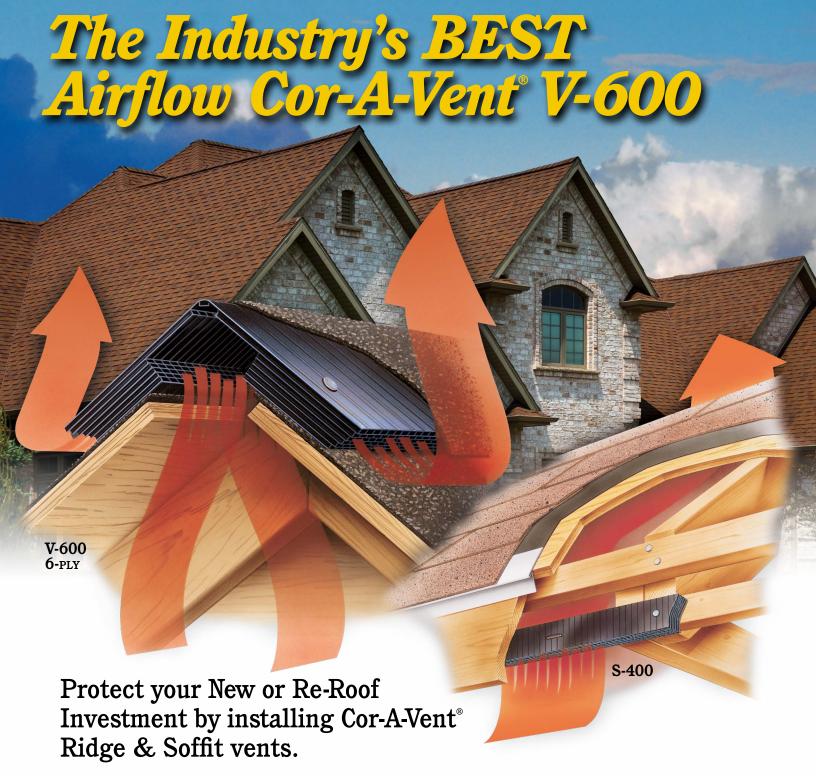

## V-600 Ridge Vent - superior exhaust ventilation

- Certified 20 sq. inches NFVA\* per ft. best in the industry
- · Exceeds all national building codes for ventilation
- Easy to handle 4' sections 12 pieces per bundle (48 linear ft.)
- 2½" roofing nails and end plugs included in each bundle
- Easy to install, cuts with utility knife no waste
- Creates a well-defined ridge on pitches from 3/12 to 16/12
- Available in 11" or 8.5" widths
- No baffles to clog with debris, like leaves or pine needles
- Proven design 40+ years of on-the-roof performance

## S-400 Strip Vent – superior intake ventilation

- Certified 10 sq. inches NFVA per ft. best in the industry
- Use in all eaves/overhangs to perfectly balance V-600
- Three colors available black, white & tan
- Lifetime warranty
- Stainless Steel option available for coastal installations
  \*Net Free Vent Area